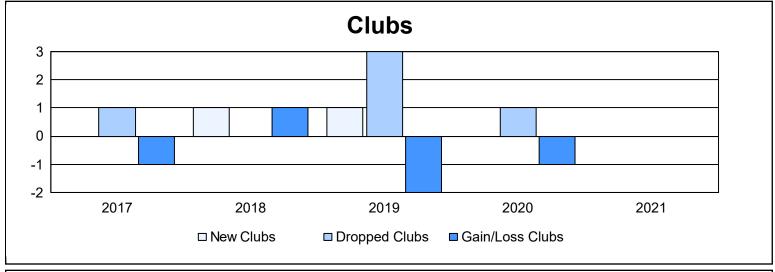

District 2 A2 As of June 2021 Cumulative

| Year      | New<br>Clubs | Dropped<br>Clubs | Gain/<br>Loss<br>Clubs | New<br>Members | Charter<br>Members | Reinstate<br>Members | Transfer<br>Members | Total<br>Member<br>Added | Total<br>Members<br>Dropped | Gain/<br>Loss<br>Members |
|-----------|--------------|------------------|------------------------|----------------|--------------------|----------------------|---------------------|--------------------------|-----------------------------|--------------------------|
| 2016-2017 | 0            | 1                | -1                     | 300            | 2                  | 5                    | 6                   | 313                      | 260                         | 53                       |
| 2017-2018 | 1            | 0                | 1                      | 238            | 35                 | 2                    | 18                  | 293                      | 343                         | -50                      |
| 2018-2019 | 1            | 3                | -2                     | 200            | 21                 | 3                    | 5                   | 229                      | 271                         | -42                      |
| 2019-2020 | 0            | 1                | -1                     | 142            | 6                  | 6                    | 11                  | 165                      | 237                         | -72                      |
| 2020-2021 | 0            | 0                | 0                      | 66             | 3                  | 6                    | 6                   | 81                       | 211                         | -130                     |
| Average   | 0            | 1                | -1                     | 189            | 13                 | 4                    | 9                   | 216                      | 264                         | -48                      |