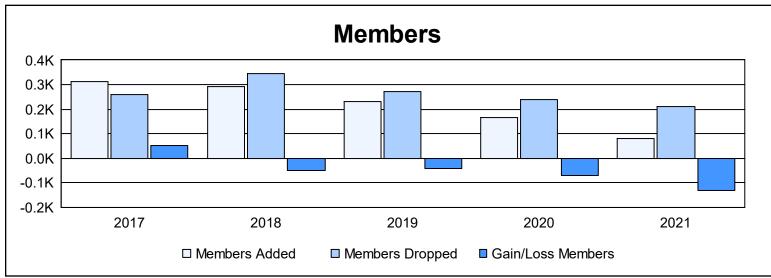

District 2 A2 As of June 2021 Cumulative

| Year      | New<br>Clubs | Dropped<br>Clubs | Gain/<br>Loss<br>Clubs | New<br>Members | Charter<br>Members | Reinstate<br>Members | Transfer<br>Members | Total<br>Member<br>Added | Total<br>Members<br>Dropped | Gain/<br>Loss<br>Members |
|-----------|--------------|------------------|------------------------|----------------|--------------------|----------------------|---------------------|--------------------------|-----------------------------|--------------------------|
| 2016-2017 | 0            | 1                | -1                     | 300            | 2                  | 5                    | 6                   | 313                      | 260                         | 53                       |
| 2017-2018 | 1            | 0                | 1                      | 238            | 35                 | 2                    | 18                  | 293                      | 343                         | -50                      |
| 2018-2019 | 1            | 3                | -2                     | 200            | 21                 | 3                    | 5                   | 229                      | 271                         | -42                      |
| 2019-2020 | 0            | 1                | -1                     | 142            | 6                  | 6                    | 11                  | 165                      | 237                         | -72                      |
| 2020-2021 | 0            | 0                | 0                      | 66             | 3                  | 6                    | 6                   | 81                       | 211                         | -130                     |
| Average   | 0            | 1                | -1                     | 189            | 13                 | 4                    | 9                   | 216                      | 264                         | -48                      |